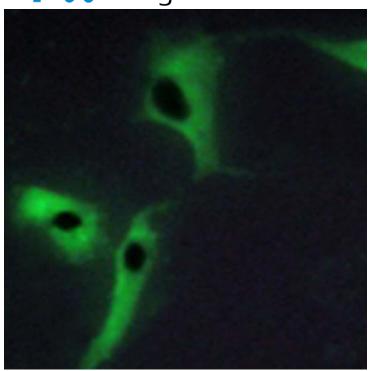

## 全国订货电话 4008-723-722

|                          | AN8.                             |
|--------------------------|----------------------------------|
| Full name:               | tetraspanin 8                    |
| Synonyms:                | CO-029; TM4SF3                   |
| SwissProt:               | P19075                           |
| WB Predicted band size:  | 26 kDa                           |
| WB Positive control:     | 293 cells and COLO cells lysates |
| WB Recommended dilution: | 500-3000                         |
| IF positive control:     | Hela cells                       |
| IF Recommend dilution:   | 100-500                          |