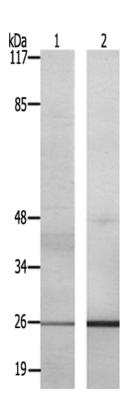

## 全国订货电话 4008-723-722

|                          | AN8.                             |
|--------------------------|----------------------------------|
| Full name:               | tetraspanin 8                    |
| Synonyms:                | CO-029; TM4SF3                   |
| SwissProt:               | P19075                           |
| WB Predicted band size:  | 26 kDa                           |
| WB Positive control:     | 293 cells and COLO cells lysates |
| WB Recommended dilution: | 500-3000                         |
| IF positive control:     | Hela cells                       |
| IF Recommend dilution:   | 100-500                          |